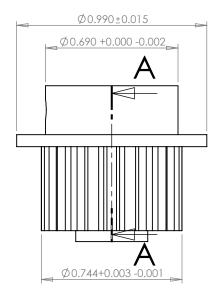

## **SECTION A-A**

Dimensions are in inches Tolerances: Fractional <u>+</u> 0.015

PROPRIETARY AND CONFIDENTIAL:

THE INFORMATION CONTAINED IN THIS DRAWING IS THE SOLE PROPERTY OF PUTNAM PRECISION MOLDING. ANY REPRODUCTION IN PART OR AS A WHOLE WITHOUT THE WRITTEN PERMISSION OF PUTNAM PRECISION MOLDING IS PROHIBITED. INFORMATION IN THIS DRAWING IS PROVIDED FOR REFERENCE ONLY.