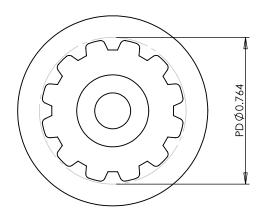

## **SECTION A-A**

## PLASTOCK ® Manufactured by Putnam Precision Molding

Part Number: 12XL037SFAH1S

www.plastock.biz © 2010 Putnam Precision Molding **Part Description:** 

1/5" Pitch (XL) Timing Belt Pulleys For Belts up to 3/8" Wide

Dimensions are in inches Tolerances: Fractional <u>+</u> 0.015

PROPRIETARY AND CONFIDENTIAL:

THE INFORMATION CONTAINED IN THIS DRAWING IS THE SOLE PROPERTY OF PUTNAM PRECISION MOLDING. ANY REPRODUCTION IN PART OR AS A WHOLE WITHOUT THE WRITTEN PERMISSION OF PUTNAM PRECISION MOLDING IS PROHIBITED. INFORMATION IN THIS DRAWING IS PROVIDED FOR REFERENCE ONLY.