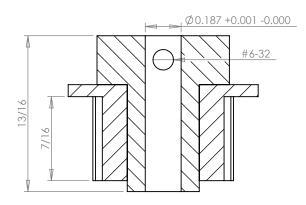

Dimensions are in inches Tolerances: Fractional <u>+</u> 0.015

PROPRIETARY AND CONFIDENTIAL:

THE INFORMATION CONTAINED IN THIS DRAWING IS THE SOLE PROPERTY OF PUTNAM PRECISION MOLDING. ANY REPRODUCTION IN PART OR AS A WHOLE WITHOUT THE WRITTEN PERMISSION OF PUTNAM PRECISION MOLDING IS PROHIBITED. INFORMATION IN THIS DRAWING IS PROVIDED FOR REFERENCE ONLY.